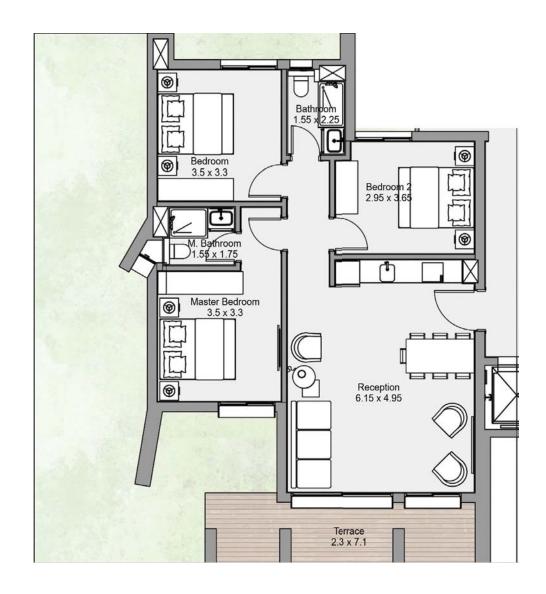

### **Twinhouse**

3 BEDROOMS

TOTAL AREA - 185 m<sup>2</sup>

#### **Townhouse**

3 BEDROOMS

TOTAL AREA - 150 m<sup>2</sup>

**FIRST FLOOR** 

3 BEDROOMS

TOTAL AREA - 115 m<sup>2</sup>

**GROUND FLOOR** 

3 BEDROOMS