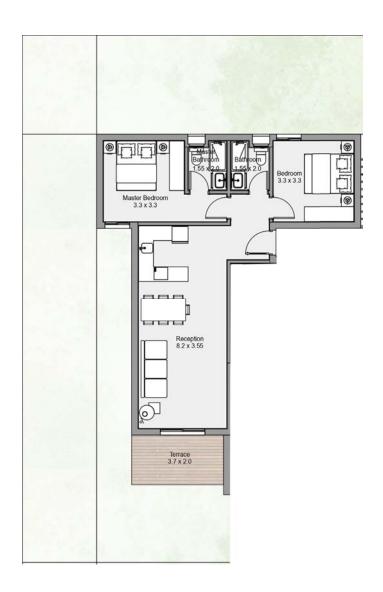

### **Twinhouse**

3 BEDROOMS

TOTAL AREA - 185 m<sup>2</sup>

#### **Townhouse**

3 BEDROOMS

TOTAL AREA - 150 m<sup>2</sup>

**FIRST FLOOR** 

3 BEDROOMS

TOTAL AREA - 115 m<sup>2</sup>

**GROUND FLOOR** 

3 BEDROOMS

TOTAL AREA - 115 m<sup>2</sup>

**TYPICAL FLOOR** 

2 BEDROOMS

TOTAL AREA - 105 m<sup>2</sup>

**GROUND FLOOR** 

2 BEDROOMS

TOTAL AREA - 105 m<sup>2</sup>

TYPICAL FLOOR