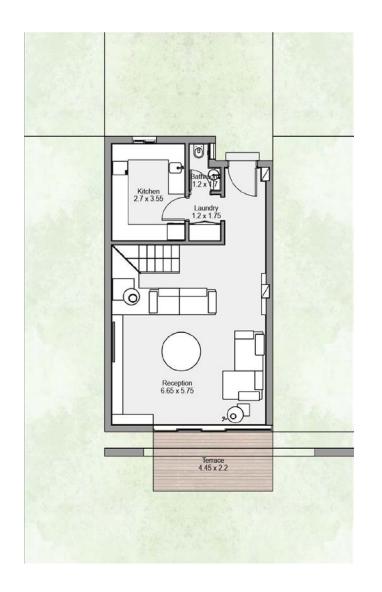

### **Signature Villa**

**5 BEDROOMS** 

TOTAL AREA - 350 m<sup>2</sup>

**5 BEDROOMS** 

TOTAL AREA - 290 m<sup>2</sup>

4 BEDROOMS

TOTAL AREA - 260 m<sup>2</sup>

4 BEDROOMS