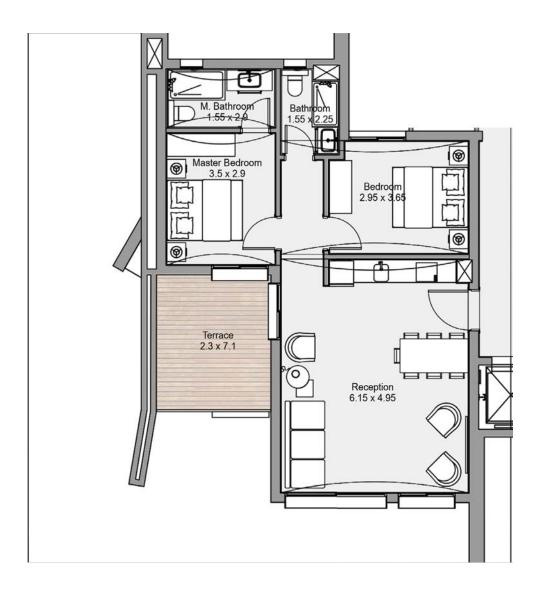

### **Twinhouse**

3 BEDROOMS

TOTAL AREA - 185 m<sup>2</sup>

#### **Townhouse**

3 BEDROOMS

TOTAL AREA - 150 m<sup>2</sup>

**FIRST FLOOR** 

3 BEDROOMS

TOTAL AREA - 115 m<sup>2</sup>

**GROUND FLOOR** 

3 BEDROOMS

TOTAL AREA - 115 m<sup>2</sup>

**TYPICAL FLOOR** 

2 BEDROOMS

TOTAL AREA - 105 m<sup>2</sup>

**GROUND FLOOR** 

2 BEDROOMS

TOTAL AREA - 105 m<sup>2</sup>

TYPICAL FLOOR

#### **Senior Chalet 2R**

2 BEDROOMS

TOTAL AREA - 105 m<sup>2</sup>

**ROOF FLOOR** 

1 BEDROOM

TOTAL AREA - 80 m<sup>2</sup>

**ROOF FLOOR** 

3 BEDROOMS

TOTAL AREA - 110 m<sup>2</sup>

**GROUND FLOOR** 

3 BEDROOMS

TOTAL AREA - 110 m<sup>2</sup>

**TYPICAL FLOOR** 

2 BEDROOMS

TOTAL AREA - 95 m<sup>2</sup>

**GROUND FLOOR** 

2 BEDROOMS

TOTAL AREA - 95 m<sup>2</sup>

**TYPICAL FLOOR** 