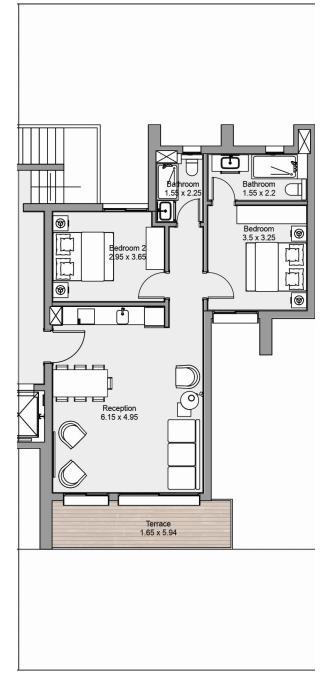

TOTAL AREA - 110 m<sup>2</sup>

**GROUND FLOOR** 

3 BEDROOMS

TOTAL AREA - 110 m<sup>2</sup>

**TYPICAL FLOOR** 

2 BEDROOMS

TOTAL AREA - 95 m<sup>2</sup>

**GROUND FLOOR** 

2 BEDROOMS

TOTAL AREA - 95 m<sup>2</sup>

**TYPICAL FLOOR** 