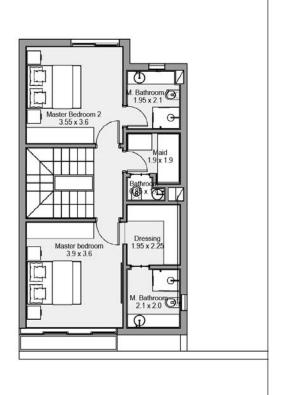

### **Signature Villa**

**5 BEDROOMS** 

TOTAL AREA - 350 m<sup>2</sup>

**5 BEDROOMS** 

TOTAL AREA - 290 m<sup>2</sup>

4 BEDROOMS

TOTAL AREA - 260 m<sup>2</sup>

4 BEDROOMS