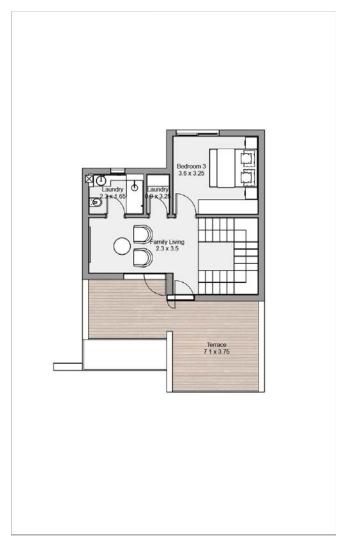

### **Signature Villa**

**5 BEDROOMS** 

TOTAL AREA - 350 m<sup>2</sup>

**5 BEDROOMS** 

TOTAL AREA - 290 m<sup>2</sup>

4 BEDROOMS

TOTAL AREA - 260 m<sup>2</sup>

4 BEDROOMS