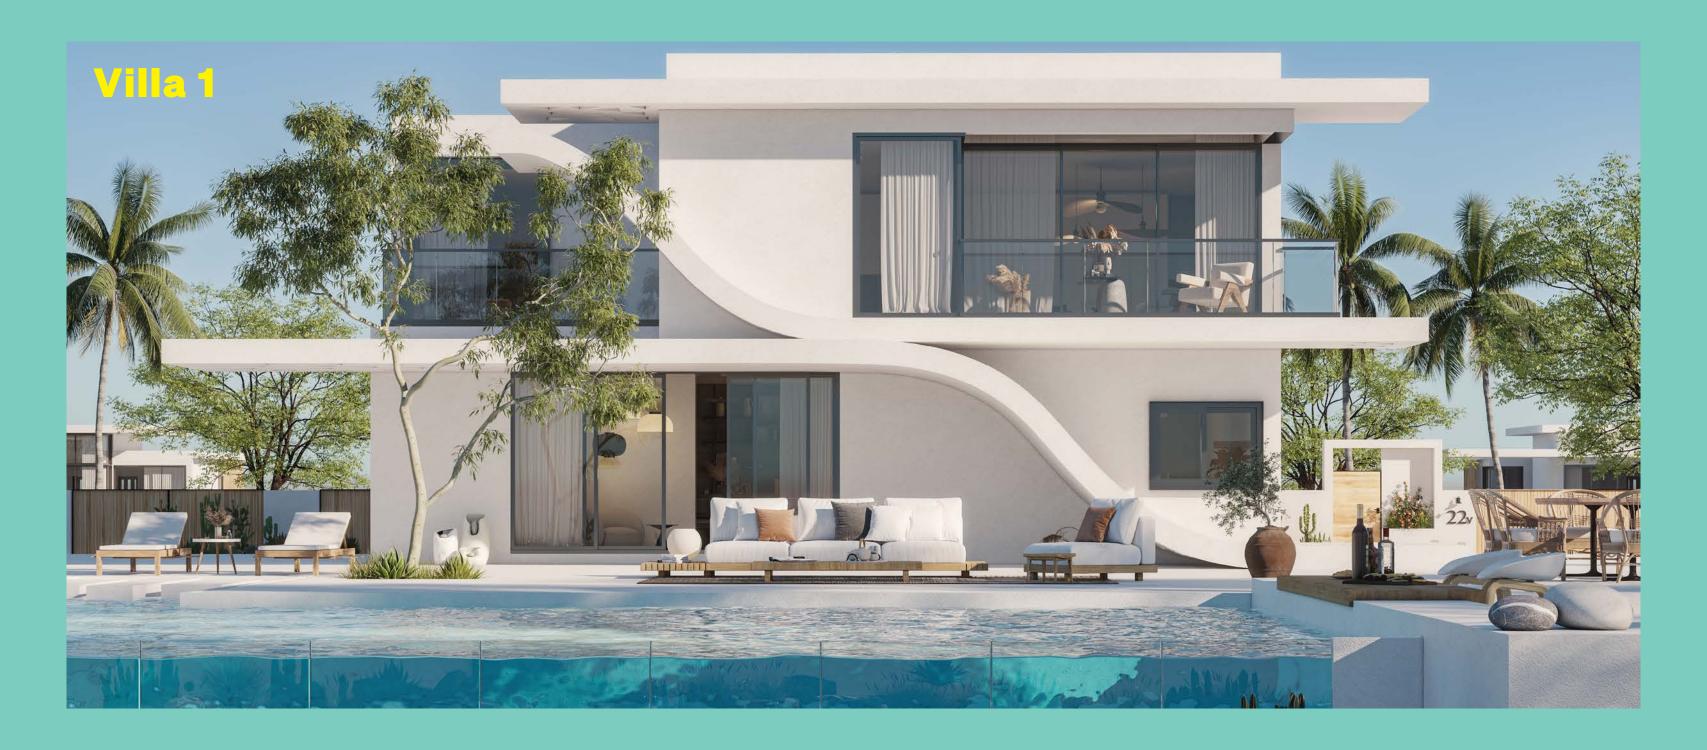

### **Signature Villa**

**5 BEDROOMS** 

TOTAL AREA - 350 m<sup>2</sup>

**5 BEDROOMS** 

TOTAL AREA - 290 m<sup>2</sup>

4 BEDROOMS

TOTAL AREA - 260 m<sup>2</sup>

4 BEDROOMS