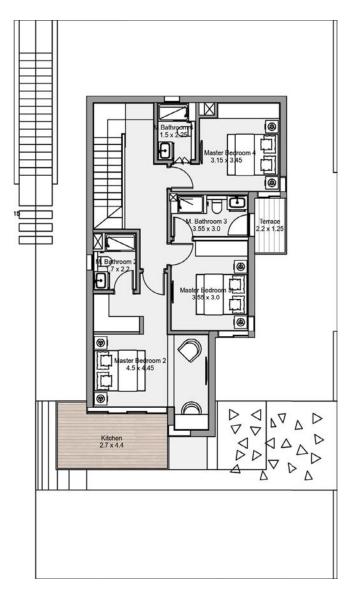

### **Signature Villa**

**5 BEDROOMS** 

TOTAL AREA - 350 m<sup>2</sup>

**5 BEDROOMS** 

TOTAL AREA - 290 m<sup>2</sup>

4 BEDROOMS

TOTAL AREA - 260 m<sup>2</sup>

4 BEDROOMS