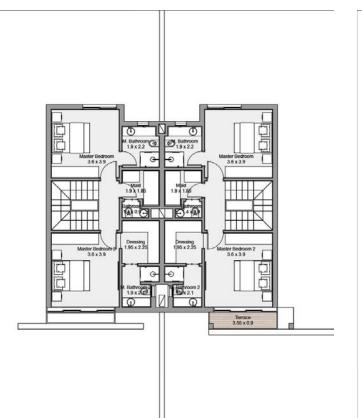

that can be easily enjoyed on foot, bike or simply from the privacy of home. Envisaged as a self-sufficient community, Salt blends the best of commercial excellence, world-class hospitality and a lively marina that sails with city troubles away, so residents can experience the finest in water-front living without having to leave their summer home.







### **Signature Villa**

**5 BEDROOMS** 

TOTAL AREA - 350 m<sup>2</sup>







**5 BEDROOMS** 

TOTAL AREA - 290 m<sup>2</sup>







4 BEDROOMS

TOTAL AREA - 260 m<sup>2</sup>







4 BEDROOMS

TOTAL AREA - 220 m2







3 BEDROOMS

TOTAL AREA - 180 m<sup>2</sup>







4 BEDROOMS

TOTAL AREA - 205 m<sup>2</sup>









3 BEDROOMS

TOTAL AREA - 185 m<sup>2</sup>









### **Twinhouse**

3 BEDROOMS

TOTAL AREA - 185 m<sup>2</sup>









#### **Townhouse**

3 BEDROOMS

TOTAL AREA - 150 m<sup>2</sup>





**FIRST FLOOR** 



3 BEDROOMS

TOTAL AREA - 115 m<sup>2</sup>



**GROUND FLOOR** 

3 BEDROOMS

TOTAL AREA - 115 m<sup>2</sup>



**TYPICAL FLOOR** 

2 BEDROOMS

TOTAL AREA - 105 m<sup>2</sup>



**GROUND FLOOR** 

2 BEDROOMS

TOTAL AREA - 105 m<sup>2</sup>



TYPICAL FLOOR

#### **Senior Chalet 2R**

2 BEDROOMS

TOTAL AREA - 105 m<sup>2</sup>



**ROOF FLOOR** 

1 BEDROOM

TOTAL AREA - 80 m<sup>2</sup>



**ROOF FLOOR** 



3 BEDROOMS

TOTAL AREA - 110 m<sup>2</sup>



**GROUND FLOOR** 

3 BEDROOMS

TOTAL AREA - 110 m<sup>2</sup>



**TYPICAL FLOOR** 

2 BEDROOMS

TOTAL AREA - 95 m<sup>2</sup>



**GROUND FLOOR** 

2 BEDROOMS

TOTAL AREA - 95 m<sup>2</sup>



**TYPICAL FLOOR** 

#### **AMENITIES**



#### **AMENITI