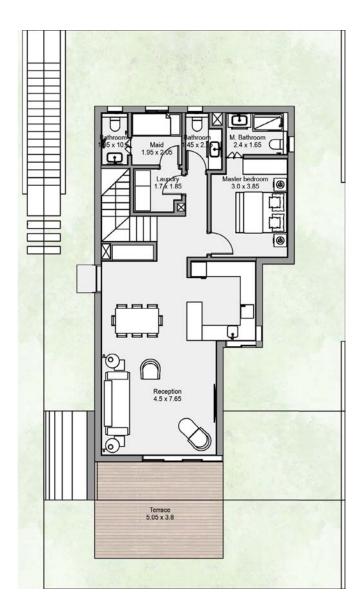

### **Signature Villa**

**5 BEDROOMS** 

TOTAL AREA - 350 m<sup>2</sup>

**5 BEDROOMS** 

TOTAL AREA - 290 m<sup>2</sup>

4 BEDROOMS

TOTAL AREA - 260 m<sup>2</sup>

4 BEDROOMS