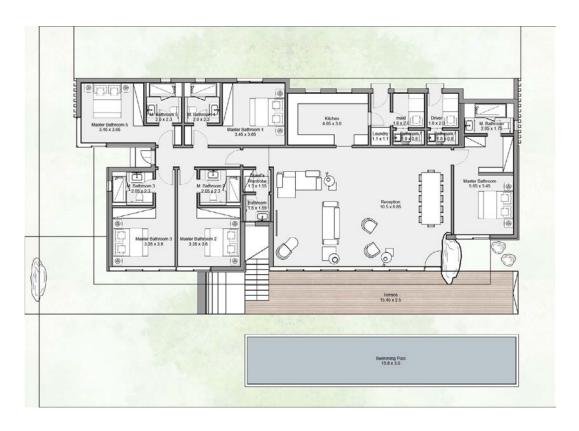

### **Signature Villa**

**5 BEDROOMS** 

TOTAL AREA - 350 m<sup>2</sup>

**5 BEDROOMS** 

TOTAL AREA - 290 m<sup>2</sup>

4 BEDROOMS

TOTAL AREA - 260 m<sup>2</sup>

4 BEDROOMS