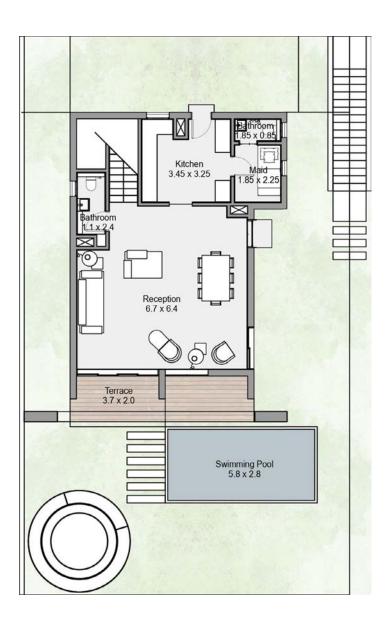

### **Signature Villa**

**5 BEDROOMS** 

TOTAL AREA - 350 m<sup>2</sup>

**5 BEDROOMS** 

TOTAL AREA - 290 m<sup>2</sup>

4 BEDROOMS

TOTAL AREA - 260 m<sup>2</sup>

4 BEDROOMS