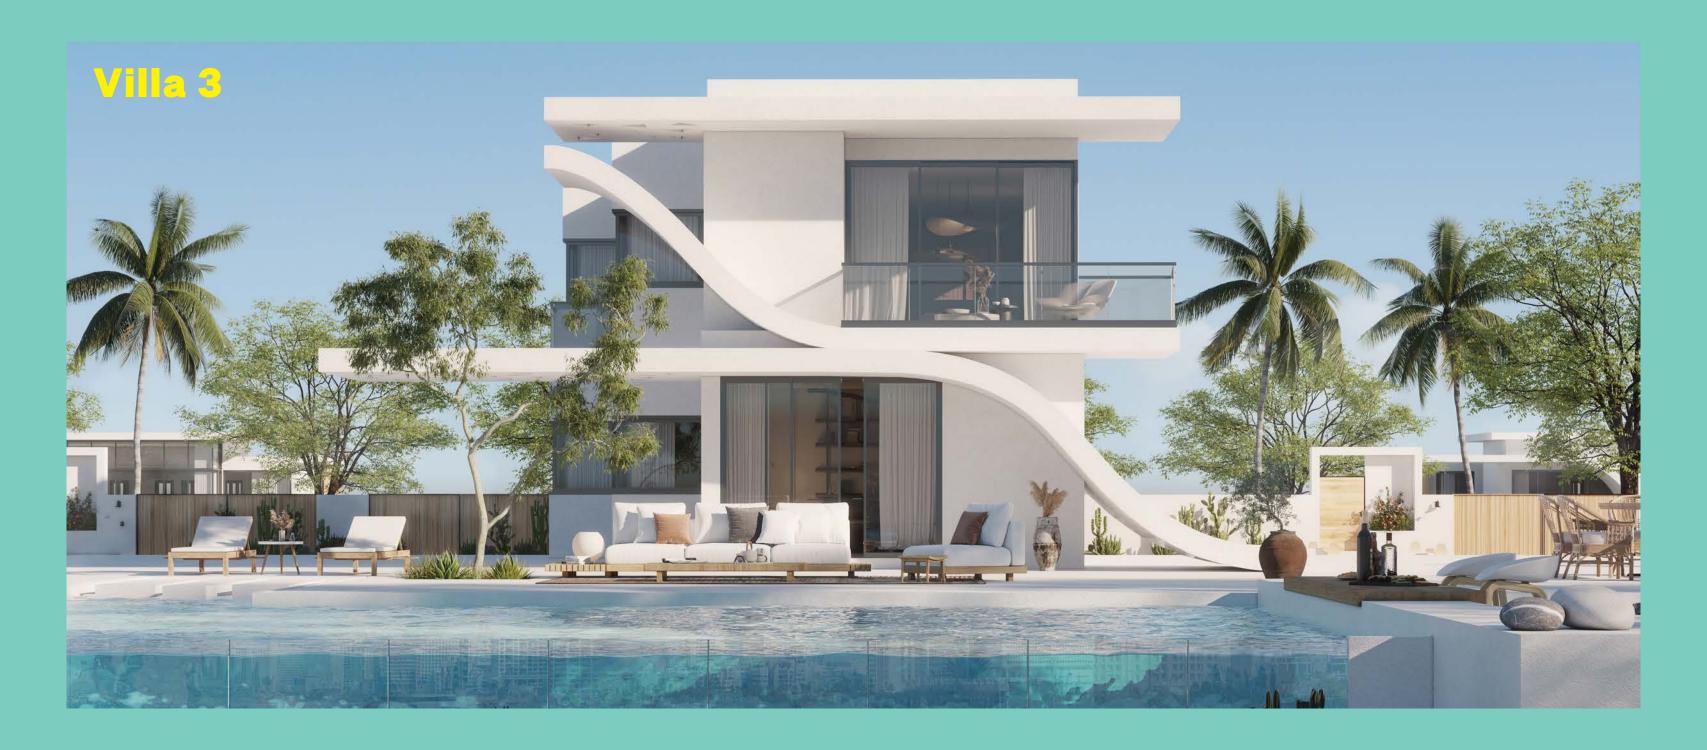

### **Signature Villa**

**5 BEDROOMS** 

TOTAL AREA - 350 m<sup>2</sup>

**5 BEDROOMS** 

TOTAL AREA - 290 m<sup>2</sup>

4 BEDROOMS

TOTAL AREA - 260 m<sup>2</sup>

4 BEDROOMS