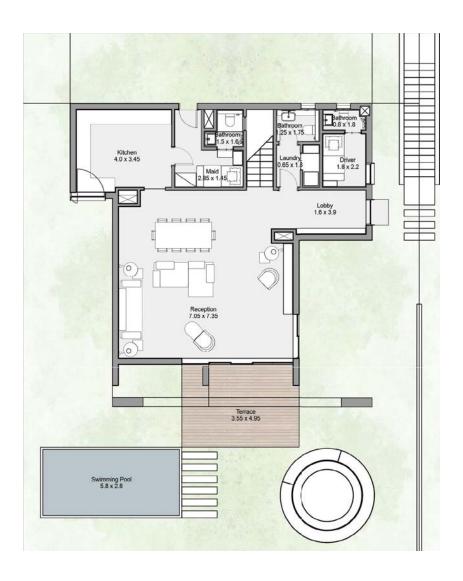

### **Signature Villa**

**5 BEDROOMS** 

TOTAL AREA - 350 m<sup>2</sup>

**5 BEDROOMS** 

TOTAL AREA - 290 m<sup>2</sup>

4 BEDROOMS

TOTAL AREA - 260 m<sup>2</sup>

4 BEDROOMS