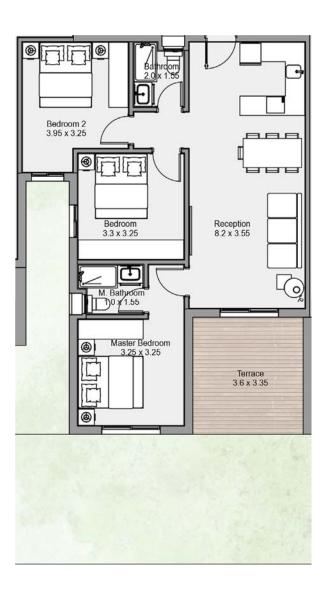

### **Signature Villa**

**5 BEDROOMS** 

TOTAL AREA - 350 m<sup>2</sup>

**5 BEDROOMS** 

TOTAL AREA - 290 m<sup>2</sup>

4 BEDROOMS

TOTAL AREA - 260 m<sup>2</sup>

4 BEDROOMS

TOTAL AREA - 220 m2

3 BEDROOMS

TOTAL AREA - 180 m<sup>2</sup>

4 BEDROOMS

TOTAL AREA - 205 m<sup>2</sup>

3 BEDROOMS

TOTAL AREA - 185 m<sup>2</sup>