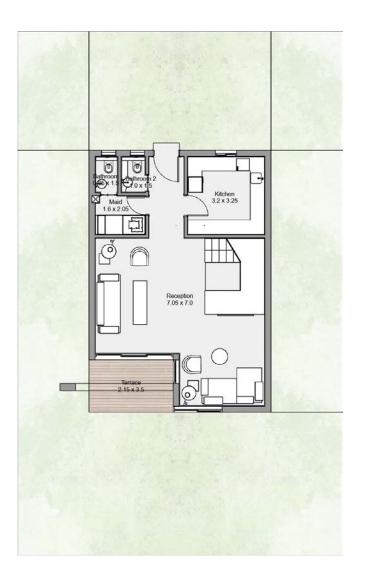

### **Signature Villa**

**5 BEDROOMS** 

TOTAL AREA - 350 m<sup>2</sup>

**5 BEDROOMS** 

TOTAL AREA - 290 m<sup>2</sup>

4 BEDROOMS

TOTAL AREA - 260 m<sup>2</sup>

4 BEDROOMS