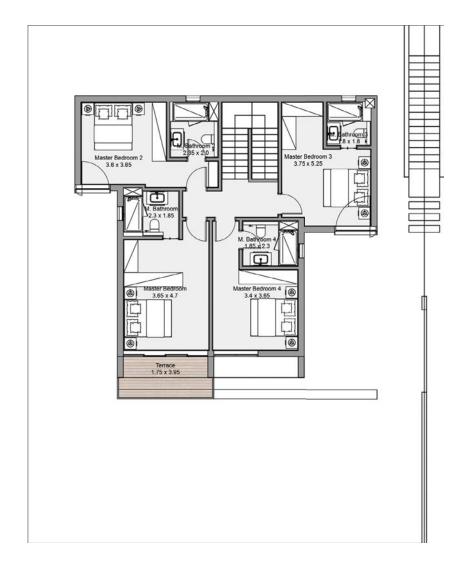

### **Signature Villa**

**5 BEDROOMS** 

TOTAL AREA - 350 m<sup>2</sup>

**5 BEDROOMS** 

TOTAL AREA - 290 m<sup>2</sup>

4 BEDROOMS

TOTAL AREA - 260 m<sup>2</sup>

4 BEDROOMS