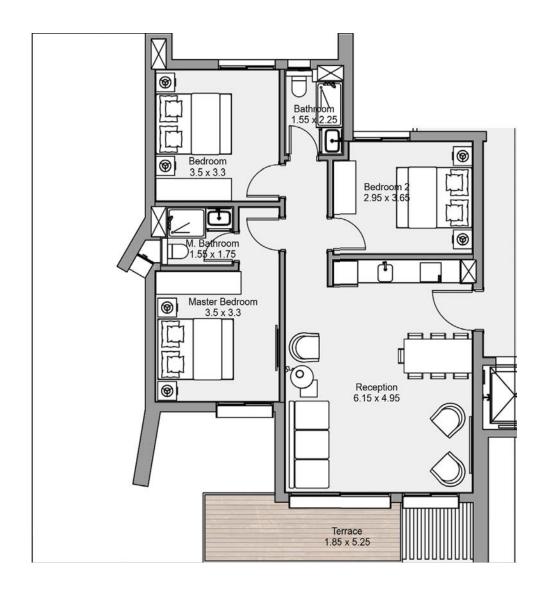

### **Twinhouse**

3 BEDROOMS

TOTAL AREA - 185 m<sup>2</sup>

#### **Townhouse**

3 BEDROOMS

TOTAL AREA - 150 m<sup>2</sup>

**FIRST FLOOR** 

3 BEDROOMS

TOTAL AREA - 115 m<sup>2</sup>

**GROUND FLOOR** 

3 BEDROOMS