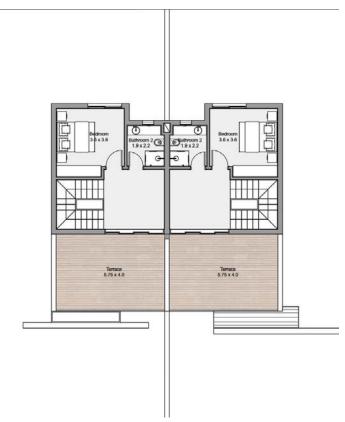

at can be easily enjoyed on foot, bike or simply from the privacy of home. Envisaged as a self-sufficient community, Salt blends the best of commercial excellence, world-class hospitality and a lively marina that sails with city troubles away, so residents can experience the finest in water-front living without having to leave their summer home.







### **Signature Villa**

**5 BEDROOMS** 

TOTAL AREA - 350 m<sup>2</sup>







**5 BEDROOMS** 

TOTAL AREA - 290 m<sup>2</sup>







4 BEDROOMS

TOTAL AREA - 260 m<sup>2</sup>







4 BEDROOMS

TOTAL AREA - 220 m2







3 BEDROOMS

TOTAL AREA - 180 m<sup>2</sup>







4 BEDROOMS

TOTAL AREA - 205 m<sup>2</sup>









3 BEDROOMS

TOTAL AREA - 185 m<sup>2</sup>









### **Twinhouse**

3 BEDROOMS

TOTAL AREA - 185 m<sup>2</sup>









#### **Townhouse**

3 BEDROOMS

TOTAL AREA - 150 m<sup>2</sup>





**FIRST FLOOR** 



3 BEDROOMS

TOTAL AREA - 115 m<sup>2</sup>



**GROUND FLOOR** 

3 BEDROOMS

TOTAL AREA - 115 m<sup>2</sup>



**TYPICAL FLOOR** 

2 BEDROOMS

TOTAL AREA - 105 m<sup>2</sup>



**GROUND FLOOR** 

2 BEDROOMS

TOTAL AREA - 105 m<sup>2</sup>



TYPICAL FLOOR

#### **Senior Chalet 2R**

2 BEDROOMS

TOTAL AREA - 105 m<sup>2</sup>



**ROOF FLOOR** 

1 BEDROOM

TOTAL AREA - 80 m<sup>2</sup>



**ROOF FLOOR** 



3 BEDROOMS

TOTAL AREA - 110 m<sup>2</sup>



**GROUND FLOOR** 

3 BEDROOMS

TOTAL AREA - 110 m<sup>2</sup>



**TYPICAL FLOOR** 

2 BEDROOMS

TOTAL AREA - 95 m<sup>2</sup>



**GROUND FLOOR** 

2 BEDROOMS

TOTAL AREA - 95 m<sup>2</sup>



**TYPICAL FLOOR** 

#### **AMENITIES**



#### **AMENITIES