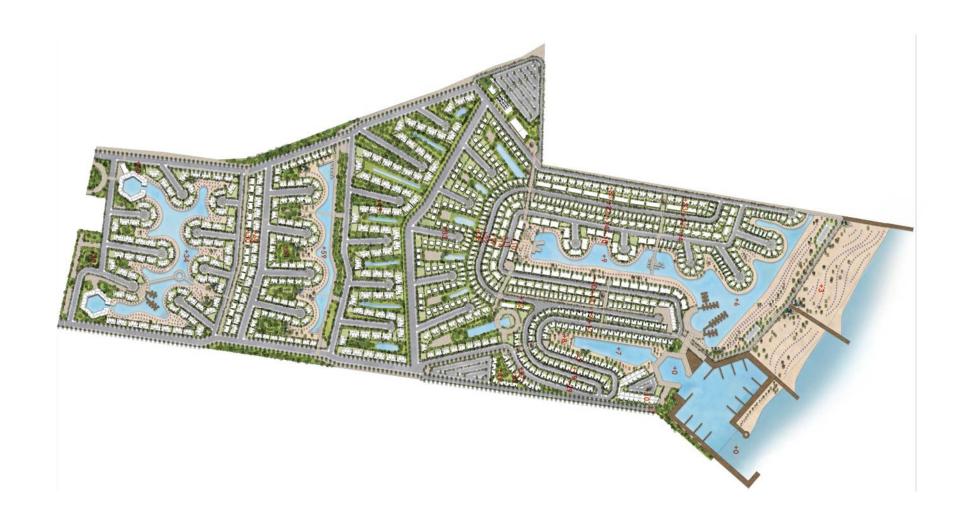

#### **MASTERPLAN**

## WATER-FRONT BEAUTY INSIDE EVERY HOME

Salt is more than just a premium summer destination on 185 km Alex-Matrouh Road. It's an all inviting experience of water-front serenity maximized. The destination is smartly built on varied elevations to take in panoramic sea, pool and lagoon views in equal measure, transforming every unit into a floating sanctuary of calm. The outdoor spaces are thoughtfully landscaped with lush pocket parks, leading all the way to a 185 km beachfront to create a coastal escape that can be easily enjoyed on foot, bike or simply from the privacy of home. Envisaged as a self-sufficient community, Salt blends the best of commercial excellence, world-class hospitality and a lively marina that sails with city troubles away, so residents can experience the finest in water-front living without having to leave their summer home.