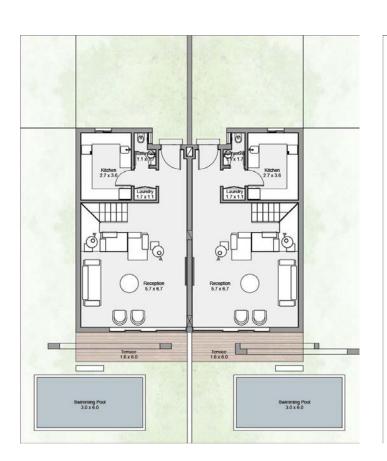

e that can be easily enjoyed on foot, bike or simply from the privacy of home. Envisaged as a self-sufficient community, Salt blends the best of commercial excellence, world-class hospitality and a lively marina that sails with city troubles away, so residents can experience the finest in water-front living without having to leave their summer home.







### **Signature Villa**

**5 BEDROOMS** 

TOTAL AREA - 350 m<sup>2</sup>







**5 BEDROOMS** 

TOTAL AREA - 290 m<sup>2</sup>







4 BEDROOMS

TOTAL AREA - 260 m<sup>2</sup>







4 BEDROOMS

TOTAL AREA - 220 m2







3 BEDROOMS

TOTAL AREA - 180 m<sup>2</sup>







4 BEDROOMS

TOTAL AREA - 205 m<sup>2</sup>









3 BEDROOMS

TOTAL AREA - 185 m<sup>2</sup>









### **Twinhouse**

3 BEDROOMS

TOTAL AREA - 185 m<sup>2</sup>









#### **Townhouse**

3 BEDROOMS

TOTAL AREA - 150 m<sup>2</sup>





**FIRST FLOOR** 



3 BEDROOMS

TOTAL AREA - 115 m<sup>2</sup>



**GROUND FLOOR** 

3 BEDROOMS

TOTAL AREA - 115 m<sup>2</sup>



**TYPICAL FLOOR** 

2 BEDROOMS

TOTAL AREA - 105 m<sup>2</sup>



**GROUND FLOOR** 

2 BEDROOMS

TOTAL AREA - 105 m<sup>2</sup>



TYPICAL FLOOR

#### **Senior Chalet 2R**

2 BEDROOMS

TOTAL AREA - 105 m<sup>2</sup>



**ROOF FLOOR** 

1 BEDROOM

TOTAL AREA - 80 m<sup>2</sup>



**ROOF FLOOR** 



3 BEDROOMS

TOTAL AREA - 110 m<sup>2</sup>



**GROUND FLOOR** 

3 BEDROOMS

TOTAL AREA - 110 m<sup>2</sup>



**TYPICAL FLOOR** 

2 BEDROOMS

TOTAL AREA - 95 m<sup>2</sup>



**GROUND FLOOR** 

2 BEDROOMS

TOTAL AREA - 95 m<sup>2</sup>



**TYPICAL FLOOR** 

#### **AMENITIES**



#### **AMENI