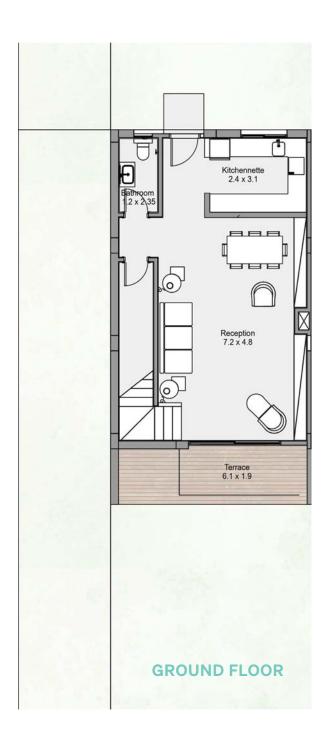

#### **Townhouse**

3 BEDROOMS

TOTAL AREA - 150 m<sup>2</sup>

**FIRST FLOOR** 

3 BEDROOMS

TOTAL AREA - 115 m<sup>2</sup>

**GROUND FLOOR** 

3 BEDROOMS

TOTAL AREA - 115 m<sup>2</sup>

**TYPICAL FLOOR** 

2 BEDROOMS

TOTAL AREA - 105 m<sup>2</sup>

**GROUND FLOOR** 

2 BEDROOMS

TOTAL AREA - 105 m<sup>2</sup>

TYPICAL FLOOR