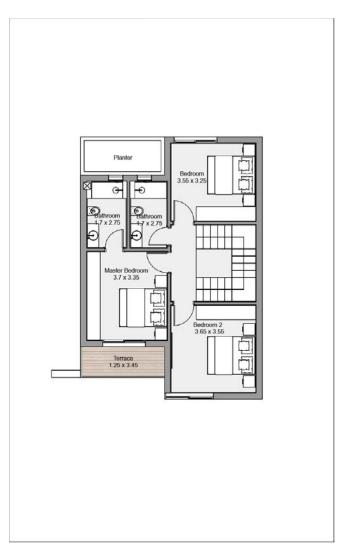

### **Signature Villa**

**5 BEDROOMS** 

TOTAL AREA - 350 m<sup>2</sup>

**5 BEDROOMS** 

TOTAL AREA - 290 m<sup>2</sup>

4 BEDROOMS

TOTAL AREA - 260 m<sup>2</sup>

4 BEDROOMS