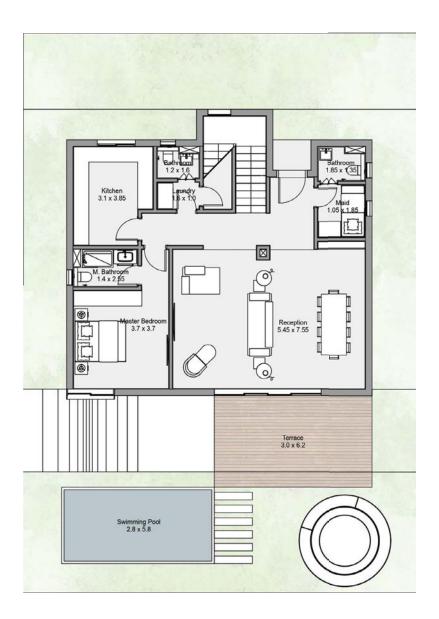

### **Signature Villa**

**5 BEDROOMS** 

TOTAL AREA - 350 m<sup>2</sup>

**5 BEDROOMS** 

TOTAL AREA - 290 m<sup>2</sup>

4 BEDROOMS

TOTAL AREA - 260 m<sup>2</sup>

4 BEDROOMS