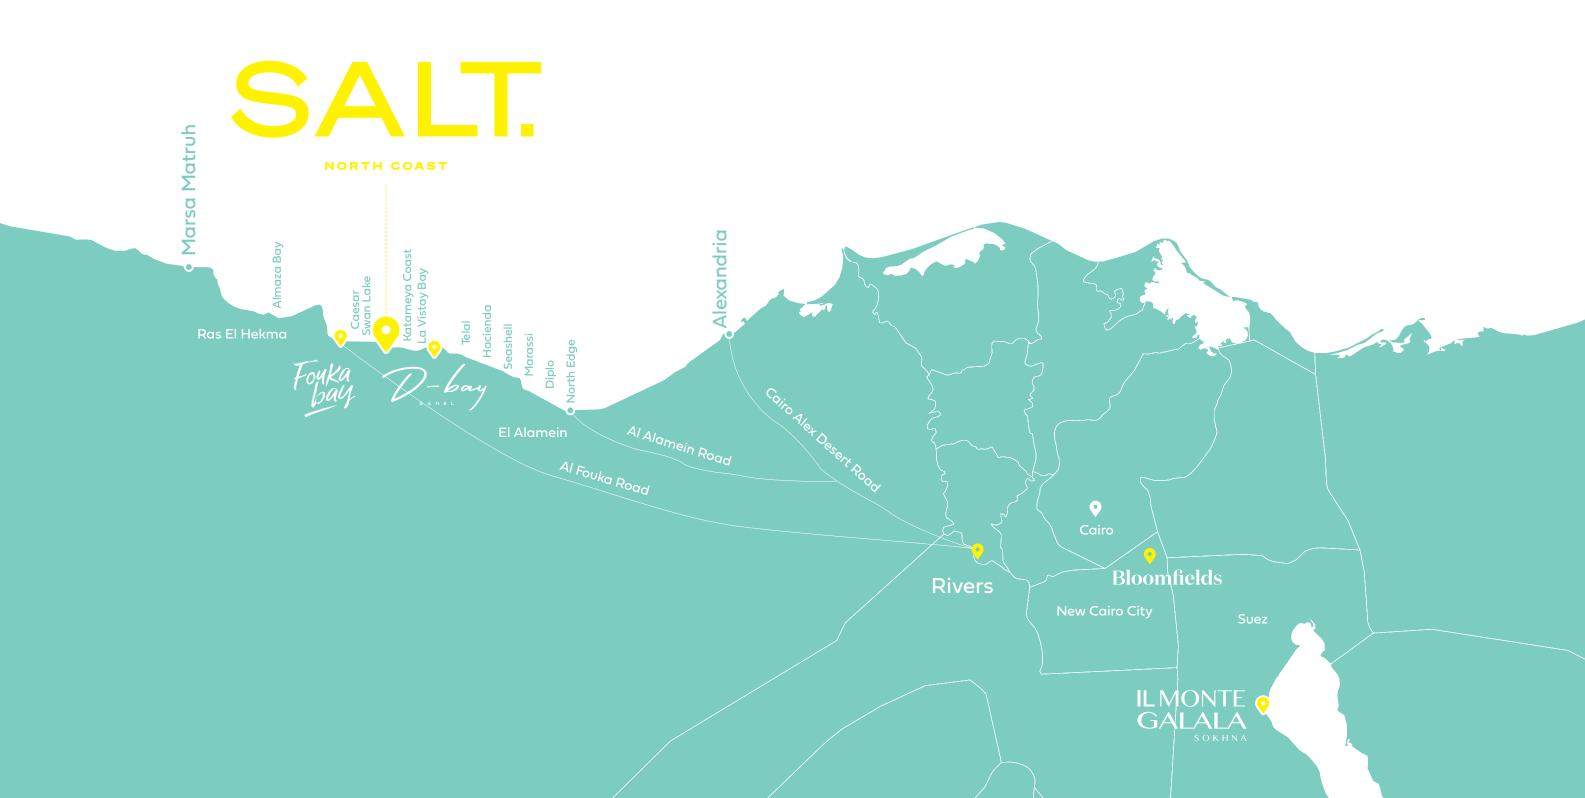

# A TRUE TASTE OF SUMMER JOY ALL YOURS TO SAVOR

Imagine a breezy Summer destination, soaked in the North Coast's sizzling sun where blue skies, pristine sea views, scenic pools and crystal-clear lagoons stretch out as far as you can see. Rolling out on 294.5 acres, Salt is a sunny state of mind, seasoning your vacation with infinite water-front possibilities, thanks to an ideal location on 185 km Alex-Matrouh Road, as well as a private beachfront on 850 meters, oozing with joyful experiences, above and below turquoise waters.