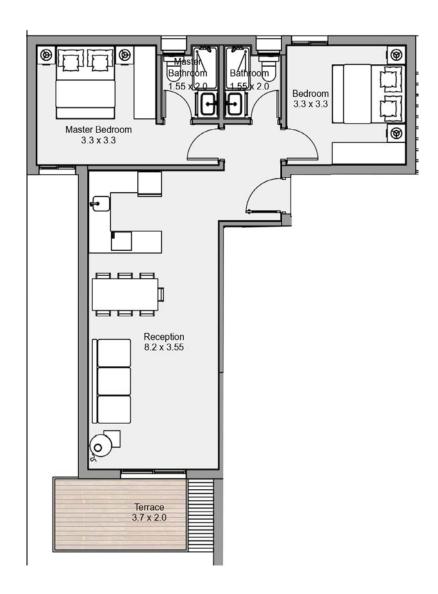

#### **Senior Chalet 2R**

2 BEDROOMS

TOTAL AREA - 105 m<sup>2</sup>

**ROOF FLOOR** 

1 BEDROOM

TOTAL AREA - 80 m<sup>2</sup>

**ROOF FLOOR** 

3 BEDROOMS

TOTAL AREA - 110 m<sup>2</sup>

**GROUND FLOOR** 

3 BEDROOMS

TOTAL AREA - 110 m<sup>2</sup>

**TYPICAL FLOOR** 

2 BEDROOMS

TOTAL AREA - 95 m<sup>2</sup>

**GROUND FLOOR** 

2 BEDROOMS

TOTAL AREA - 95 m<sup>2</sup>

**TYPICAL FLOOR** 