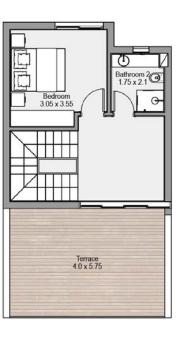

### **Signature Villa**

**5 BEDROOMS** 

TOTAL AREA - 350 m<sup>2</sup>

**5 BEDROOMS** 

TOTAL AREA - 290 m<sup>2</sup>

4 BEDROOMS

TOTAL AREA - 260 m<sup>2</sup>

4 BEDROOMS