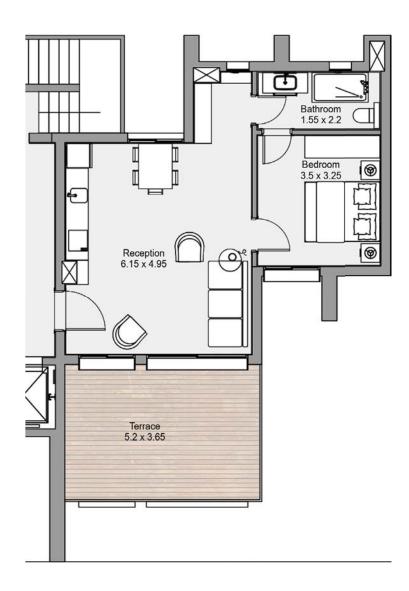

### **Twinhouse**

3 BEDROOMS

TOTAL AREA - 185 m<sup>2</sup>

#### **Townhouse**

3 BEDROOMS

TOTAL AREA - 150 m<sup>2</sup>

**FIRST FLOOR** 

3 BEDROOMS

TOTAL AREA - 115 m<sup>2</sup>

**GROUND FLOOR** 

3 BEDROOMS

TOTAL AREA - 115 m<sup>2</sup>

**TYPICAL FLOOR** 

2 BEDROOMS

TOTAL AREA - 105 m<sup>2</sup>

**GROUND FLOOR** 

2 BEDROOMS

TOTAL AREA - 105 m<sup>2</sup>

TYPICAL FLOOR

#### **Senior Chalet 2R**

2 BEDROOMS

TOTAL AREA - 105 m<sup>2</sup>

**ROOF FLOOR** 

1 BEDROOM

TOTAL AREA - 80 m<sup>2</sup>

**ROOF FLOOR** 

3 BEDROOMS

TOTAL AREA - 110 m<sup>2</sup>

**GROUND FLOOR** 

3 BEDROOMS

TOTAL AREA - 110 m<sup>2</sup>

**TYPICAL FLOOR** 

2 BEDROOMS

TOTAL AREA - 95 m<sup>2</sup>

**GROUND FLOOR** 

2 BEDROOMS

TOTAL AREA - 95 m<sup>2</sup>

**TYPICAL FLOOR** 