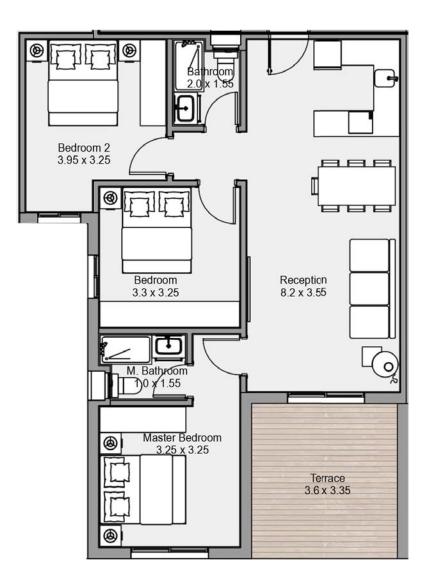

### **Signature Villa**

**5 BEDROOMS** 

TOTAL AREA - 350 m<sup>2</sup>

**5 BEDROOMS** 

TOTAL AREA - 290 m<sup>2</sup>

4 BEDROOMS

TOTAL AREA - 260 m<sup>2</sup>

4 BEDROOMS

TOTAL AREA - 220 m2

3 BEDROOMS

TOTAL AREA - 180 m<sup>2</sup>

4 BEDROOMS

TOTAL AREA - 205 m<sup>2</sup>

3 BEDROOMS

TOTAL AREA - 185 m<sup>2</sup>