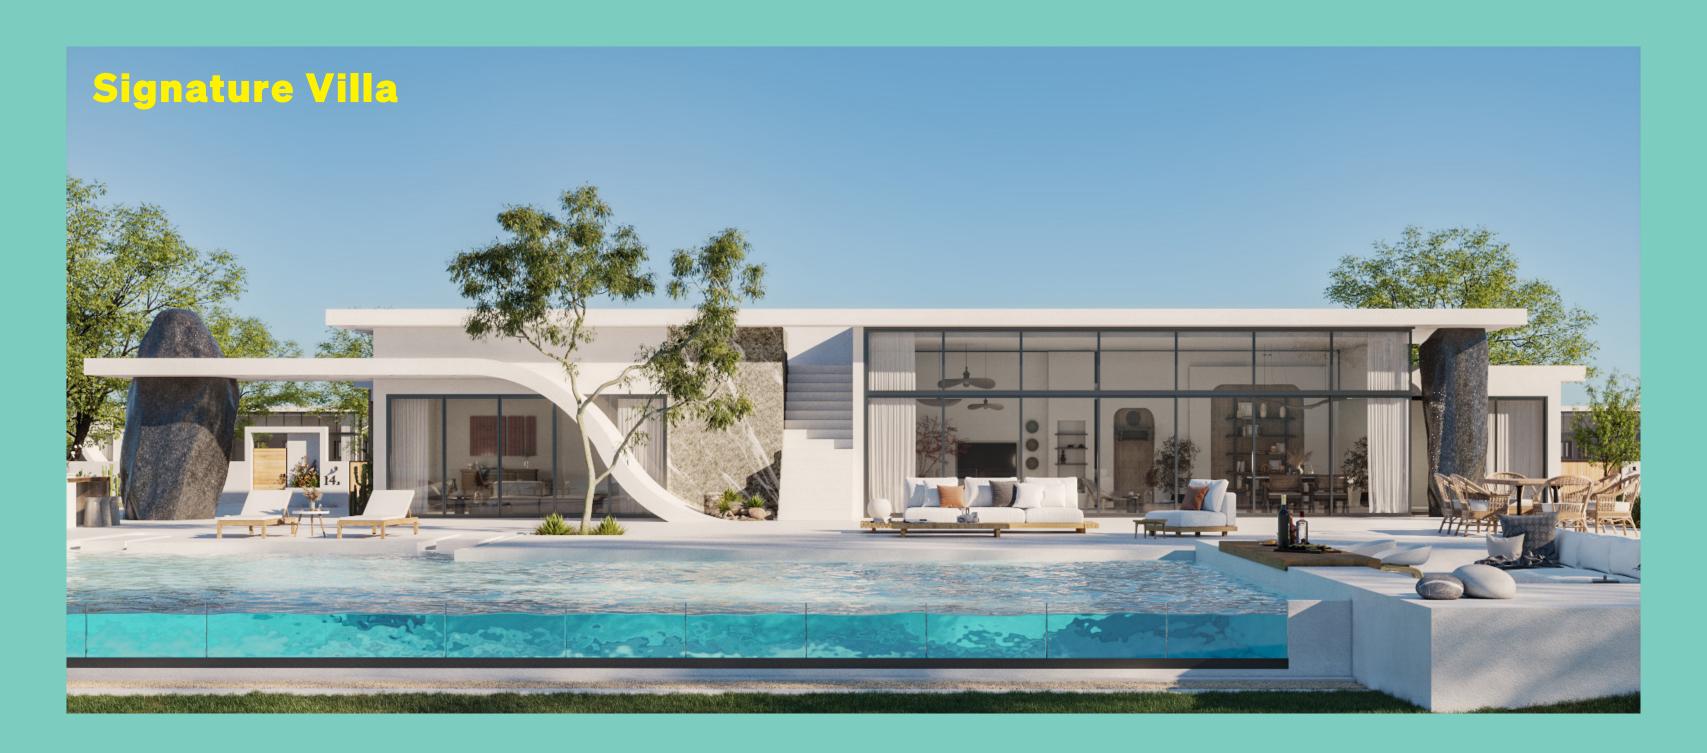

### **Signature Villa**

**5 BEDROOMS** 

TOTAL AREA - 350 m<sup>2</sup>

**5 BEDROOMS** 

TOTAL AREA - 290 m<sup>2</sup>

4 BEDROOMS

TOTAL AREA - 260 m<sup>2</sup>

4 BEDROOMS