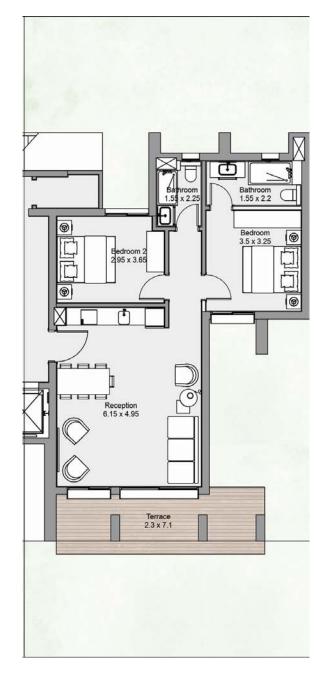

TOTAL AREA - 115 m<sup>2</sup>

**TYPICAL FLOOR** 

2 BEDROOMS

TOTAL AREA - 105 m<sup>2</sup>

**GROUND FLOOR** 

2 BEDROOMS

TOTAL AREA - 105 m<sup>2</sup>

TYPICAL FLOOR

#### **Senior Chalet 2R**

2 BEDROOMS

TOTAL AREA - 105 m<sup>2</sup>

**ROOF FLOOR** 

1 BEDROOM

TOTAL AREA - 80 m<sup>2</sup>

**ROOF FLOOR** 

3 BEDROOMS