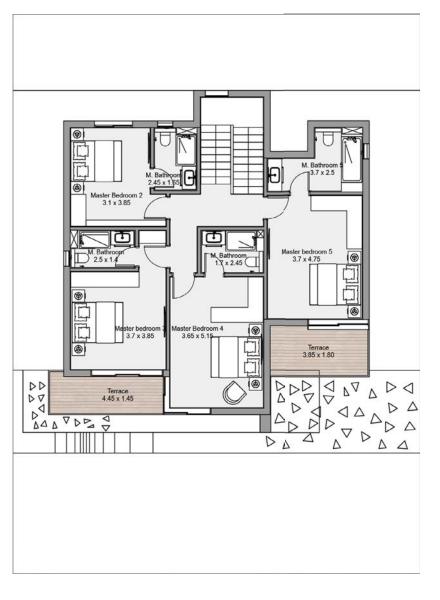

### **Signature Villa**

**5 BEDROOMS** 

TOTAL AREA - 350 m<sup>2</sup>

**5 BEDROOMS** 

TOTAL AREA - 290 m<sup>2</sup>

4 BEDROOMS

TOTAL AREA - 260 m<sup>2</sup>

4 BEDROOMS