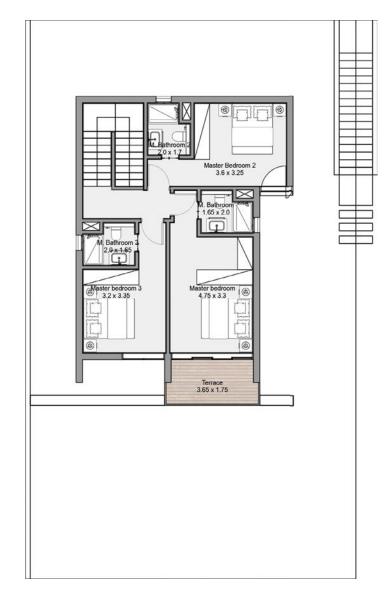

### **Signature Villa**

**5 BEDROOMS** 

TOTAL AREA - 350 m<sup>2</sup>

**5 BEDROOMS** 

TOTAL AREA - 290 m<sup>2</sup>

4 BEDROOMS

TOTAL AREA - 260 m<sup>2</sup>

4 BEDROOMS